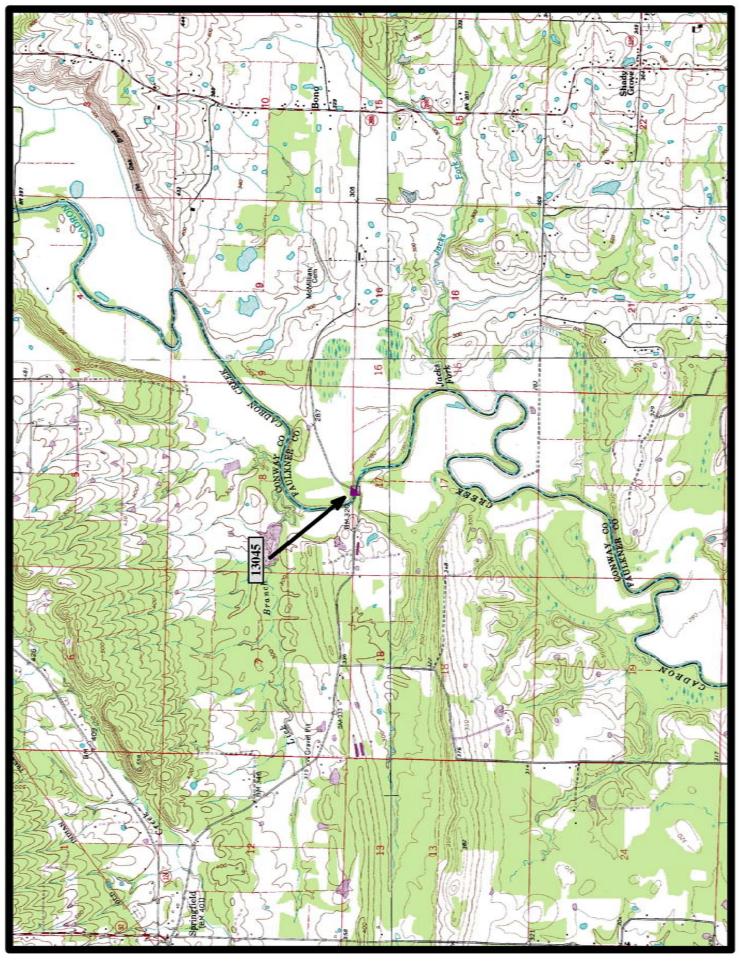

**Bowstring Arch Truss Bridges** 

PRESERVED HISTORIC BRIDGE #13045
REPLACED SECTION OF COUNTY ROAD 222
FAULKNER COUNTY

**BOWSTRING ARCH TRUSS** 

**CROSSES - CADRON CREEK** 

**DATE OF CONSTRUCTION – 1874** 

BUILDER - KING WROUGHT IRON BRIDGE MANUFACTORY AND IRON WORKS, IOLA, KS

HISTORIC BRIDGE INVENTORY DATE - 1987 SHPO Number - FA0852

HAER Number - AR-32

DATE LISTED ON NATIONAL REGISTER - 7/21/1988

LAT./LONG. 35:15:09.81, -92:30:45.69