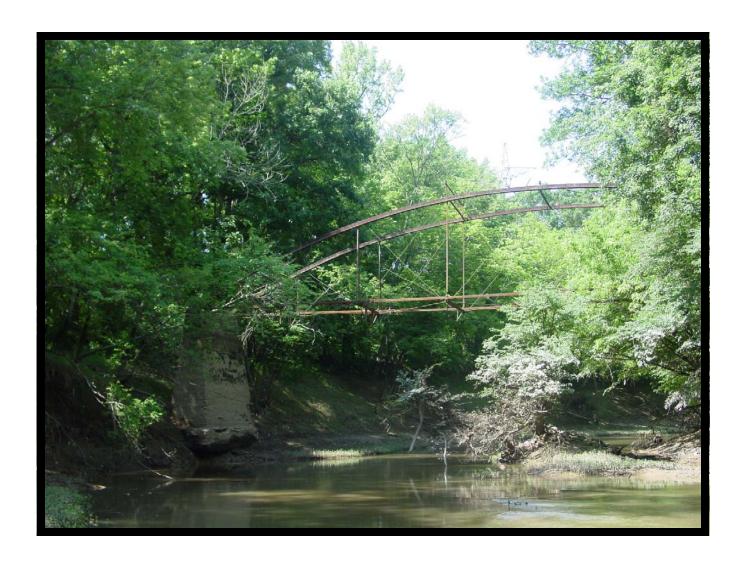

**Bowstring Arch Truss Bridges** 

PRESERVED HISTORIC BRIDGE #13045
REPLACED SECTION OF COUNTY ROAD 222
FAULKNER COUNTY

**BOWSTRING ARCH TRUSS** 

**CROSSES - CADRON CREEK** 

**DATE OF CONSTRUCTION – 1874** 

BUILDER - KING WROUGHT IRON BRIDGE MANUFACTORY AND IRON WORKS, IOLA, KS

HISTORIC BRIDGE INVENTORY DATE - 1987 SHPO Number - FA0852

HAER Number - AR-32

DATE LISTED ON NATIONAL REGISTER - 7/21/1988

LAT./LONG. 35:15:09.81, -92:30:45.69