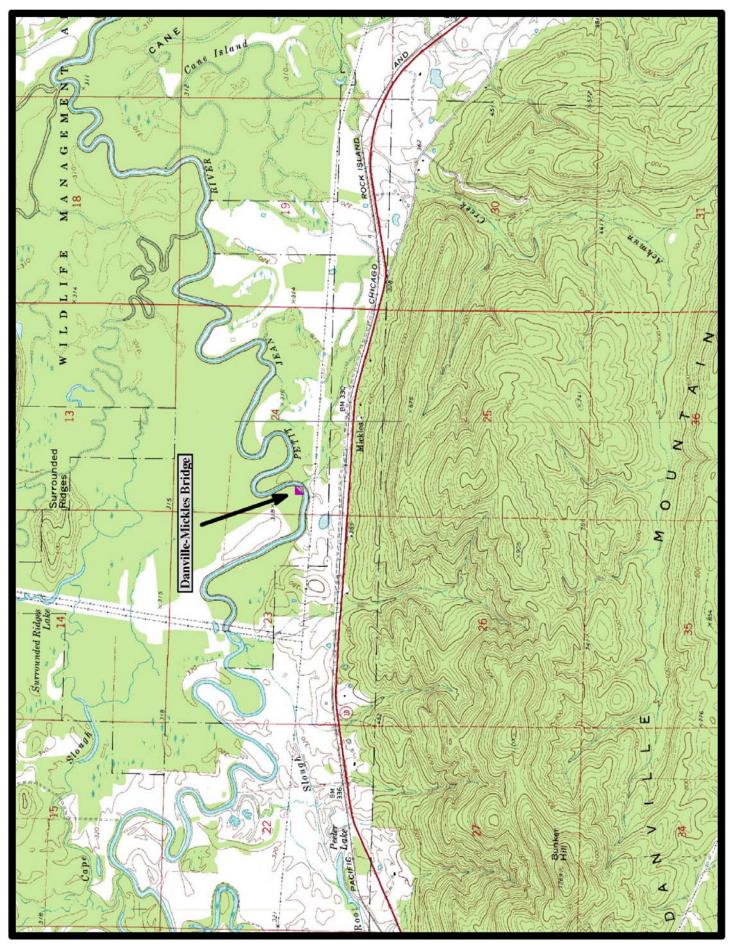

PRESERVED DANVILLE-MICKLES BRIDGE
OLD DANVILLE ROAD
YELL COUNTY

**BOWSTRING ARCH TRUSS** 

**CROSSES - PETIT JEAN RIVER** 

DATE OF CONSTRUCTION – 1880

BUILDER - KING WROUGHT IRON BRIDGE MANUFACTORY AND IRON WORKS, IOLA, KS

HISTORIC BRIDGE INVENTORY DATE - 2005 SHPO NUMBER - YE0121 HAER NUMBER - AR-92

DATE LISTED ON NATIONAL REGISTER - 8/16/2007 LAT./LONG. 35:04:19.92, -93:17:51.10