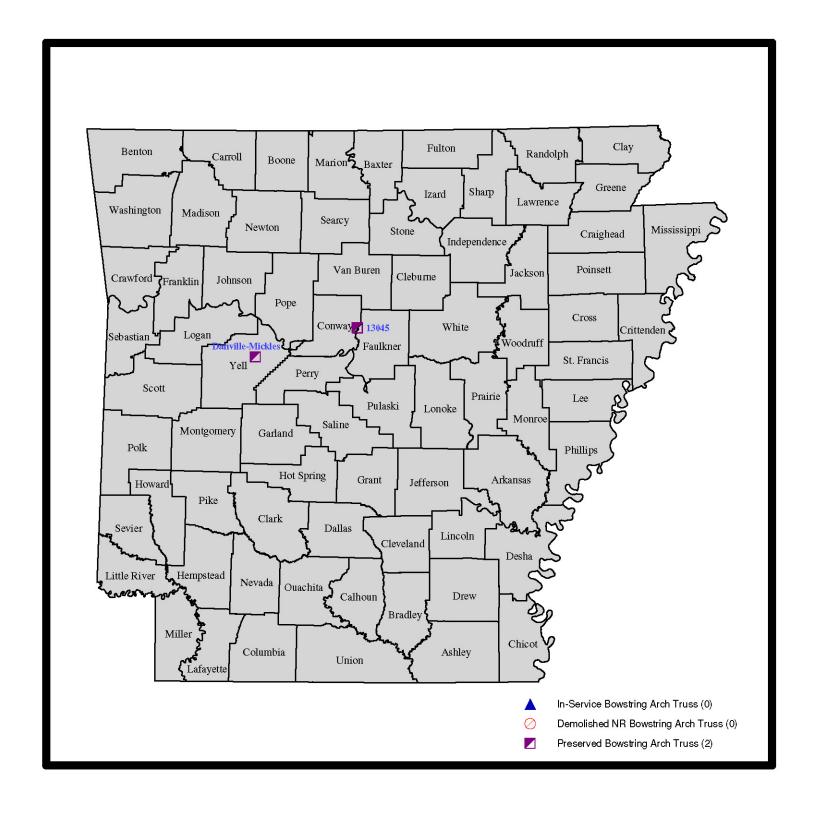

PRESERVED DANVILLE-MICKLES BRIDGE
OLD DANVILLE ROAD
YELL COUNTY

**BOWSTRING ARCH TRUSS** 

**CROSSES - PETIT JEAN RIVER** 

DATE OF CONSTRUCTION – 1880

BUILDER - KING WROUGHT IRON BRIDGE MANUFACTORY AND IRON WORKS, IOLA, KS

HISTORIC BRIDGE INVENTORY DATE - 2005 SHPO NUMBER - YE0121 HAER NUMBER - AR-92

DATE LISTED ON NATIONAL REGISTER - 8/16/2007 LAT./LONG. 35:04:19.92, -93:17:51.10